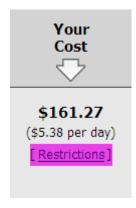

### Viewing Drug Restrictions:

To view restrictions associated with the drug queried, click on the Restrictions link in the Your Cost Column