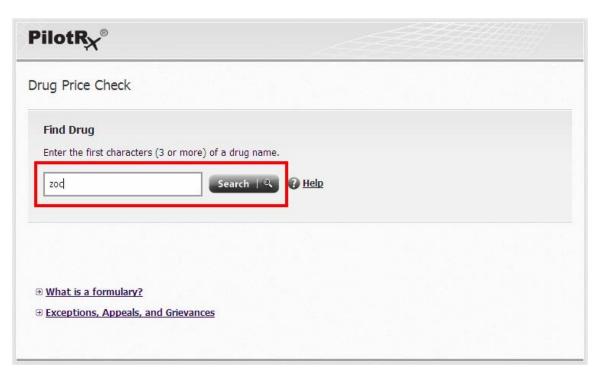

# Drug Search

To search for a drug in PilotRx List item 1

- > Type at least the first three letters of the drug name (brand or generic) into the search box
- Click the Search button

> Select the correct drug and dosage from the list by clicking the Select button