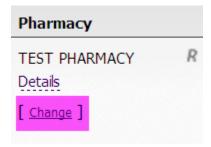

#### Selecting a pharmacy

The tool will default to the last pharmacy that the member used. To select a different pharmacy click the **Change** button in the pharmacy column, and enter your preferences into the Pharmacy Locater