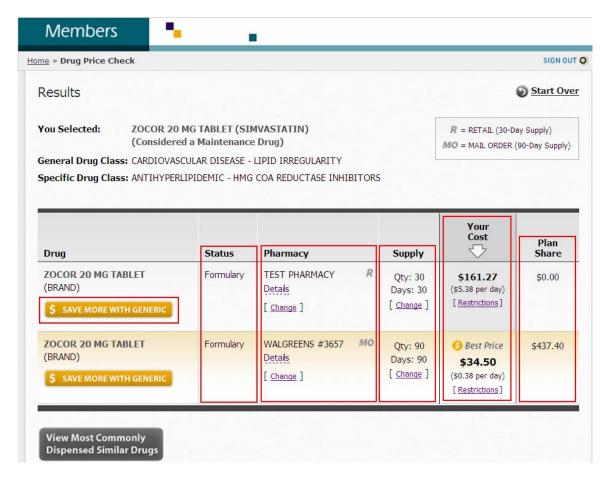

#### **Results Page**

- Save more with generic alternatives by clicking the Save More With Generics
- Status column Displays drug status coverage according to the health plan (formulary/non-formulary or drug tier display)
- Pharmacy column Displays pharmacy information such as
  - Pharmacy Name
  - Retail, Mail Order, Specialty, etc.
  - Pharmacy address and phone number when hovering over **Details**
- Supply column Outlines the default days supply quantity and limits
- Your Cost column Shows cost the member can expect to pay at the pharmacy
- The Best Price indicator highlights the row showing the lowest cost per day drug
- Plan Share is an optional column which displays the cost covered by the health plan

#### Additional Drug Savings

> If available, click the Save More With Generic button, located under the brand drug

### Viewing Drug Restrictions:

To view restrictions associated with the drug queried, click on the Restrictions link in the Your Cost Column