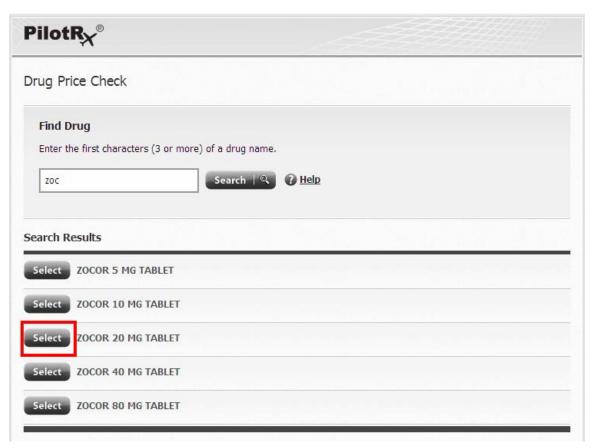

# Drug Search

To search for a drug in PilotRx List item 1

- > Type at least the first three letters of the drug name (brand or generic) into the search box
- Click the Search button

> Select the correct drug and dosage from the list by clicking the Select button