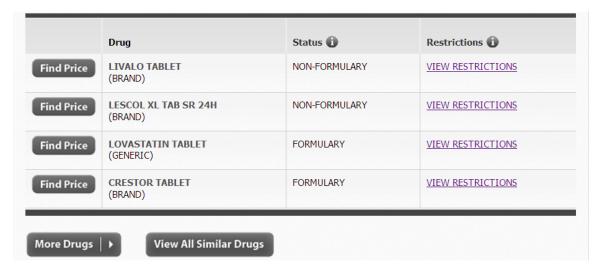

#### Selecting Similar Drugs

View Most Commonly Dispensed Similar Drugs

To view similarly dispensed alternative drugs, click the **View Most Commonly Dispensed Similar Drugs** button at the bottom of the page. To determine the price, click "**Find Price**"

> To view additional results click "More Drugs" or "View All Similar Drugs"